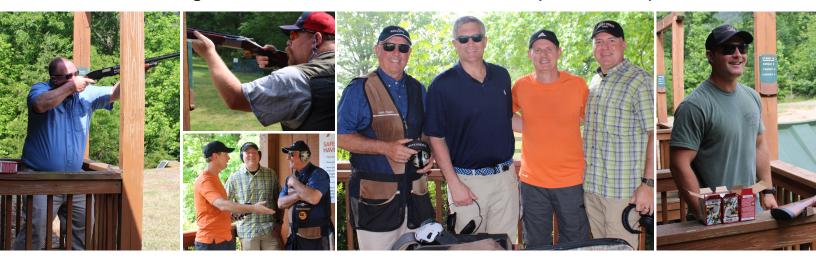

# 8th ANNUAL AIM TO SEND KIDS TO CAMP CLAY SHOOT

#### Friday, May 16, 2025 YMCA Camp Hanes Budd Family Shotgun Range

**By supporting the "Aim to Send Kids to YMCA Camp Hanes" Clay Shoot, you are helping the YMCA ensure that all people have the opportunity to live, grow, and thrive.** The YMCA is a 501(c)3 non-profit organization and all proceeds directly benefit children in need in our communities. Thank you for supporting our cause!