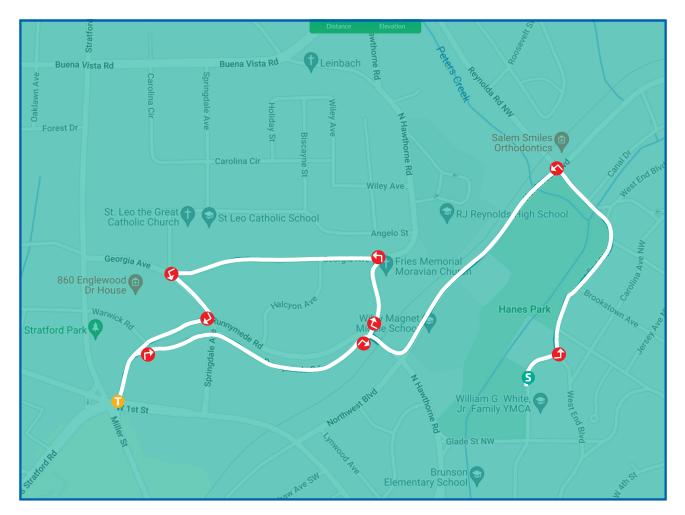

## **MISTLETOE 5K RACE COURSE**

## **RACE START:** Sunset Drive North

- Turn left onto West End Boulevard
- Turn left on Reynolda Rd
- Turn left onto West Northwest Boulevard
- Turn right onto Hawthorne Road North
- Head straight onto Hawthorne Road North
- Turn left onto Georgia Avenue
- Turn sharp left onto Springdale Avenue

- Turn right onto Runnymeade Road
- Turnaround

Turn Around

- Stay right onto Runnymeade Road
- Turn right onto Hawthorne Road North
- Turn left onto West Northwest Boulevard
- Turn right on Reynolda Rd
- Turn right on Sunset Dr

**RACE FINISH:** Sunset Drive North

## Race Start/Finish