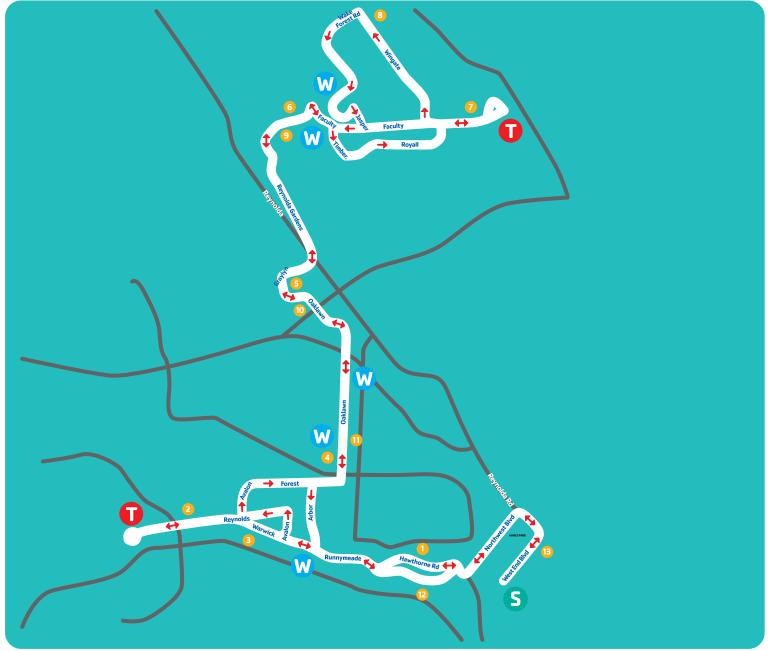

## MISTLETOE 1/2 MARATHON RACE COURSE

#

Mile Marker

Water Stations

## MISTLETOE 1/2 MARATHON RACE COURSE (turn by turn)

## **RACE START: West End at Clover Intersection**

- Follow West End to Reynolda
- Left on Reynolda
- Left on Northwest
- Right on Hawthorne
- Left on Runnymede (use right lane with traffic)
- Runnymede becomes Warwick
- Cross Stratford, staying on Warwick
- Follow Warwick
- Warwick ends/merges with Reynolds
- Follow Reynolds to the circle at Forsyth Country Club
- Around circle and return on Reynolds
- Bear right on Warwick at Reynolds/Warwick split
- Left on Avalon
- Left on Reynolds
- Right on Avalon
- Right on Forest
- Left on Oaklawn
- Bear left at Oaklawn/Arbor intersection
- Right on Oaklawn
- Cross Coliseum and enter Graylyn Estate
- Follow internal Graylyn road to Reynolda
- Cross Reynolda and enter Reynolda Gardens
- Follow internal Reynolda Gardens road to paved footpath to WFU campus
- From footpath, turn right on Faculty
- Right on Timberlake
- Left on Royall

- Right on Faculty
- Follow Faculty to circle at its end, around circle
- Return on Faculty
- Right on Wingate
- Wingate becomes Wake Forest Road, circling the campus counterclockwise
- Wake Forest Rd becomes Gulley Dr
- Right on Jasper Memory
- Right on Faculty
- Left on paved footpath to Reynolda Gardens
- Follow internal Reynolda Gardens road back to Reynolda
- Cross Reynolda and enter Graylyn Estate
- Follow internal Graylyn road to Coliseum
- Cross Coliseum, road becomes Oaklawn
- Left on Arbor/Oaklawn
- Right on Forest Dr
- Left on Arbor
- Left on Warwick
- Cross Stratford, staying on Warwick
- Warwick becomes Runnymede
- Follow Runnymede (use right lane with traffic)
- Right on Hawthorne
- Left on Northwest
- Right on Reynolda
- Right on West End
- Follow West End to Finish

FINISH LINE: West End at Clover Intersection